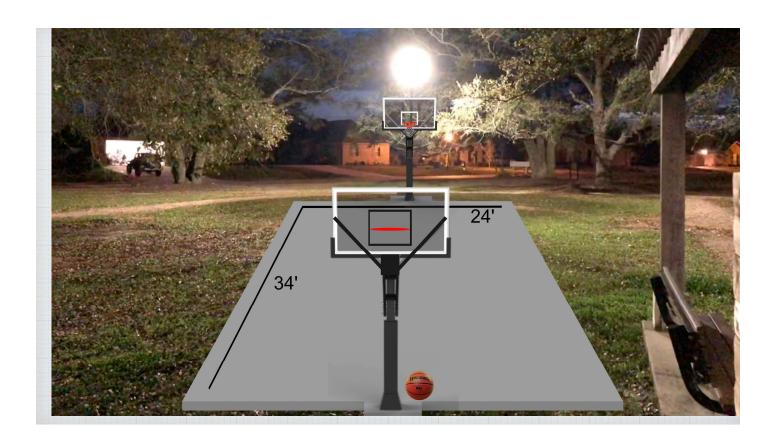

ons regarding hydrants. He informed everyone the cost and how the process works. He also stated that the fire department is undergoing a study of

the subdivision to determine the best location for maximum coverage. Vernon mentioned that we are also looking to see if the parish would cover the cost 100% due to paying property taxes.



Vernon informed the homeowner that we need to get notice from any one who wants to be set up for quarterly payments.



We informed homeowners that we will not be doing this because our attorney recommended we do not do this.



Updated that we are just going to finish the existing fence to sims creek, not completely surrounding the pond.



#### Measure #6

Install 24 x34 pad for basketball court in the park



No

Undecided

26 or 60%

14 or 33%

3 or 7%



A homeowner asked why two goals David responded with this is just a rendering, not set in stone yet.

Vernon stated that it was to have additional area for multiple games, Also that the pad is not as close to the pergola as it appears in the picture

Another homeowner recommended

keeping one goal at 7tf and one goal at 10ft.



Informed homeowners that we already have one infant swing and will install shortly, we also are meeting with a game time rep on Tuesday 3/13/18 to discuss our options for additional swings.



#### Measure #8

Install electronic marquee sign for The Haven communication purposes



Yes No 8 or 19% 32 or 74% Undecided

3 or 7%



Vernon clarified that this was just the entrance not the entire boulevard. Also around the signs in the park.



David stated that we are