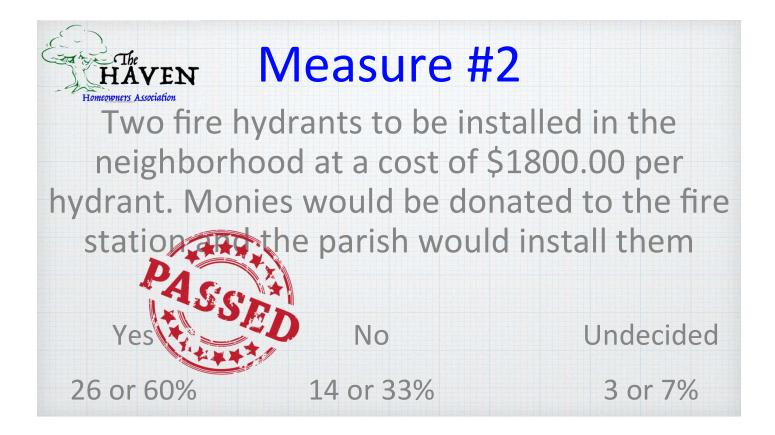

HOA is not spending money it doesn't have.



#### **Ballot Results**

78 Ballots Issued

15 Homeowners at the time were not current on dues so they did not receive a ballot

We had 43 ballots returned

Making a total of 55% homeowner participation



Homeowners had concerns that we were just going to hand over this property to the parish. David confirmed that we wanted to get homeowner interest before we have parish do land study, once they do land study, we would then have a vote to discuss the results of the study to show homeowner that the proposed retention pond would be beneficial. He also stated that we would have our

attorney draw up paperwork guaranteeing the land would not be public access. And that it would be done within a certain time frame.



This is to show the wetlands.



We discussed how we would like to have the parish pay for this completely due to paying taxes. Vernon introduced Ben Baham to the homeowners. Ben informed the room that when the Haven was developed that the parish did not have regulations regarding hydrants. He informed everyone the cost and how the process works. He also stated that the fire department is undergoing a study of

the subdivision to determine the best location for maximum coverage. Vernon mentioned that we are also looking to see if the parish would cover the cost 100% due to paying property taxes.



Vernon informed the homeowner that we need to get notice from any one who wants to be set up for quarterly payments.



We informed homeowners that we will not be doing this because our attorney recommended we do not do this.