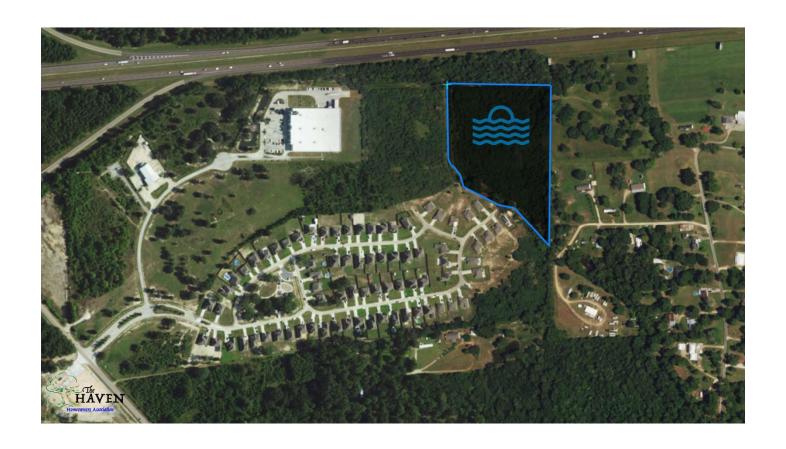

appen at one time, and that the

HOA is not spending money it doesn't have.



#### **Ballot Results**

78 Ballots Issued

15 Homeowners at the time were not current on dues so they did not receive a ballot

We had 43 ballots returned

Making a total of 55% homeowner participation



Homeowners had concerns that we were just going to hand over this property to the parish. David confirmed that we wanted to get homeowner interest before we have parish do land study, once they do land study, we would then have a vote to discuss the results of the study to show homeowner that the proposed retention pond would be beneficial. He also stated that we would have our

attorney draw up paperwork guaranteeing the land would not be public access. And that it would be done within a certain time frame.



This is to show the wetlands.



We discussed how we would like to have the parish pay for this completely due to paying taxes. Vernon introduced Ben Baham to the homeowners. Ben informed the room that when the Haven was developed that the parish did not have regulations regarding hydrants. He informed everyone the cost and how the process works. He also stated that the fire department is undergoing a study of

the subdivision to determine the best location for maximum coverage. Vernon mentioned that we are also looking to see if the parish would cover the cost 100% due to paying property taxes.



Vernon informed the homeowner that we need to get notice from any one who wants to be set up for quarterly payments.



We informed homeowners that we will not be doing this because our attorn