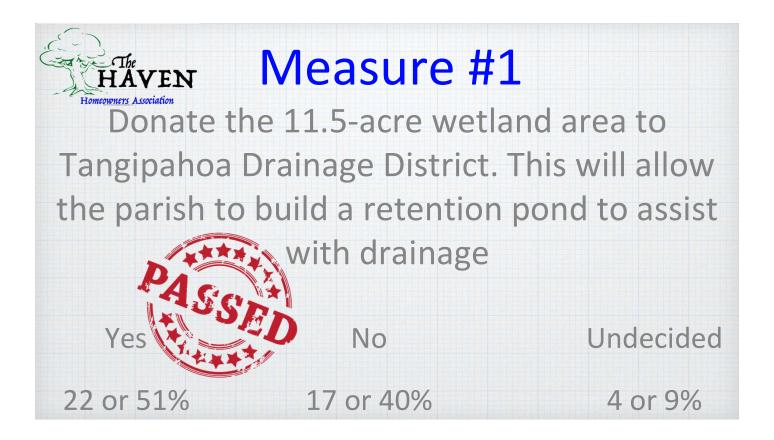

e

Balance as of March 1st = \$17,489.00

Remaining of 2018 Assessments = \$3,600.00

Back Assessment Payment Plan Income = \$1,800.00

Total of: \$22,889.00

Total Expenses \$12,877.00

Minus Remaining Income of \$22,889.00

Total of \$10,012.00

This is the total amount we have to spend on Remaining improvements to the neighborhood.

A homeowner mentioned a concern about spending money that was not collected,

Several homeowners chimed in to say they are not...

Cheri mentioned that this was not all going to happen at one time, and that the

HOA is not spending money it doesn't have.



#### **Ballot Results**

78 Ballots Issued

15 Homeowners at the time were not current on dues so they did not receive a ballot

We had 43 ballots returned

Making a total of 55% homeowner participation



Homeowners had concerns that we were just going to hand over this property to the parish. David confirmed that we wanted to get homeowner interest before we have parish do land study, once they do land study, we would then have a vote to discuss the results of the study to show homeowner that the proposed retention pond would be beneficial. He also stated that we would have our

attorney draw up paperwork guaranteeing the land would not be public access. And that it would be done within a certain time frame.



This is to show the wetlands.



We discussed how we would like to have the parish pay for this completely due to paying taxes. Vernon introduced Ben Baham to the homeowners. Ben informed the room that when the Haven was developed that the parish did not have regulations regarding